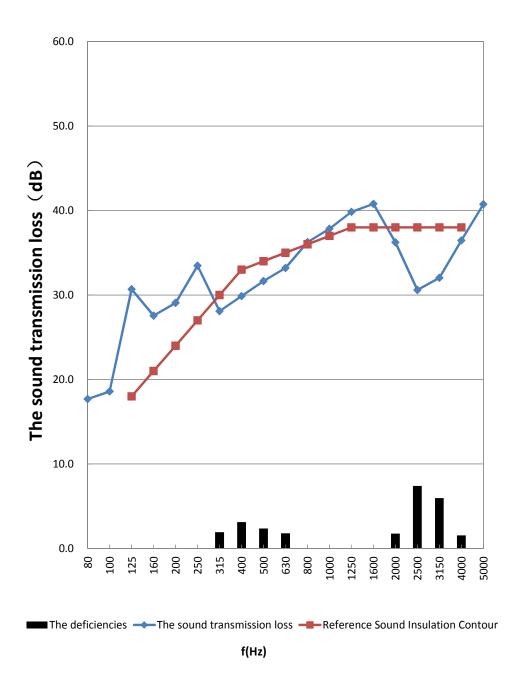

### **IV Test Results:**

| Specifications | HK85 FULL HEIGHT SYSTE (area:5.3 m²) are mounted in the middle of the wall (area:10.5 m²) between the source room and the receive room. |  |  |
|----------------|-----------------------------------------------------------------------------------------------------------------------------------------|--|--|
| Frequency (Hz  | The sound reduction index $R$ , dB                                                                                                      |  |  |
| 80             | 17.7                                                                                                                                    |  |  |
| 100            | 18.6                                                                                                                                    |  |  |
| 125            | 30.7                                                                                                                                    |  |  |
| 160            | 27.6                                                                                                                                    |  |  |
| 200            | 29.1                                                                                                                                    |  |  |
| 250            | 33.5                                                                                                                                    |  |  |
| 315            | 28.1                                                                                                                                    |  |  |
| 400            | 29.9                                                                                                                                    |  |  |
| 500            | 31.6                                                                                                                                    |  |  |
| 630            | 33.2                                                                                                                                    |  |  |
| 800            | 36.3                                                                                                                                    |  |  |
| 1000           | 37.8                                                                                                                                    |  |  |
| 1250           | 39.8                                                                                                                                    |  |  |
| 1600           | 40.8                                                                                                                                    |  |  |
| 2000           | 36.2                                                                                                                                    |  |  |
| 2500           | 30.6                                                                                                                                    |  |  |
| 3150           | 32.0                                                                                                                                    |  |  |
| 4000           | 36.5                                                                                                                                    |  |  |
| 5000           | 40.7                                                                                                                                    |  |  |
| STC            | 34.0                                                                                                                                    |  |  |

# **Test Report**

No. SDHL1912022765HI

Date: Jan.03, 2020

Page 4 of 5

And The sound transmission loss of the tested specimen are plotted as follows.

## HK85 FULL HEIGHT SYSTE

Unless otherwise agreed in writing, this document is issued by the Company subject to its General Conditions of Service printed overleaf, available on request or accessible at <a href="http://www.sgs.com/en/Terms-and-Conditions.aspx">http://www.sgs.com/en/Terms-and-Conditions.aspx</a> and, for electronic format documents, subject to Terms and Conditions for Electronic Documents at <a href="http://www.sgs.com/en/Terms-and-Conditions/Terms-en-Document.aspx">http://www.sgs.com/en/Terms-and-Conditions/Terms-en-Document.aspx</a>. Attention is drawn to the limitation of liability, indemnification and jurisdiction Issues defined therein. Any holder of this document is advised that information contained hereon reflects the Company's findings at the time of its intervention only and within the limits of Client's instructions, if any. The Company's sole responsibility is to its Client and this document does not exonerate parties to a transaction from exercising all their rights and obligations under the transaction documents. This document cannot be reproduced except in full, without prior written approval of the Company. Any unauthorized alteration, forgery or falsification of the content or appearance of this document is unlawful and offenders may be prosecuted to the fullest extent of the law. Unless otherwise stated the results shown in this test report refer only to the sample(s) tested and such sample(s) are retained for 30 days only.